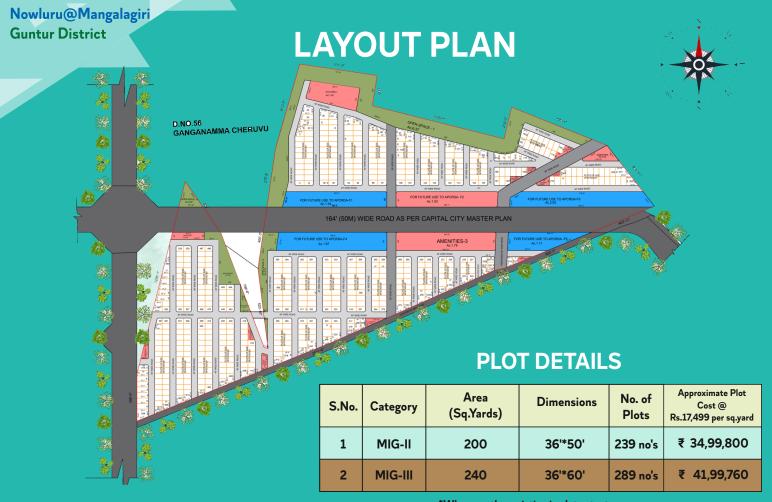

### **Investment Counts**

\*Wherever the variation in plot extent occurs, the allottee has to pay plot cost proportionate to the actual extent.